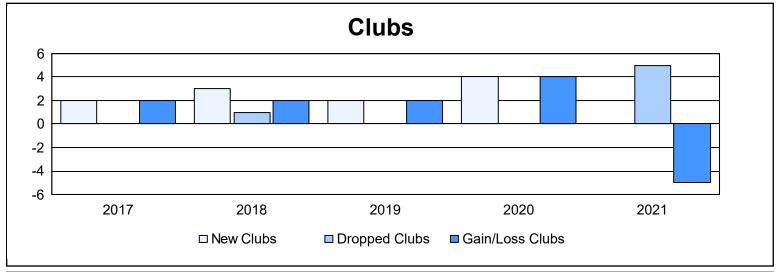

District LD 5 As of June 2021 Cumulative

| Year      | New<br>Clubs | Dropped<br>Clubs | Gain/<br>Loss<br>Clubs | New<br>Members | Charter<br>Members | Reinstate<br>Members | Transfer<br>Members | Total<br>Member<br>Added | Total<br>Members<br>Dropped | Gain/<br>Loss<br>Members |
|-----------|--------------|------------------|------------------------|----------------|--------------------|----------------------|---------------------|--------------------------|-----------------------------|--------------------------|
| 2016-2017 | 2            | 0                | 2                      | 188            | 46                 | 7                    | 12                  | 253                      | 185                         | 68                       |
| 2017-2018 | 3            | 1                | 2                      | 191            | 102                | 7                    | 8                   | 308                      | 244                         | 64                       |
| 2018-2019 | 2            | 0                | 2                      | 139            | 51                 | 10                   | 11                  | 211                      | 298                         | -87                      |
| 2019-2020 | 4            | 0                | 4                      | 107            | 94                 | 12                   | 21                  | 234                      | 208                         | 26                       |
| 2020-2021 | 0            | 5                | -5                     | 133            | 13                 | 60                   | 2                   | 208                      | 338                         | -130                     |
| Average   | 2            | 1                | 1                      | 152            | 61                 | 19                   | 11                  | 243                      | 255                         | -12                      |